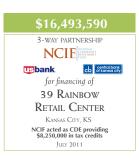

UNIVERSITY OF PIKEVILLE, KENTUCKY

COLLEGE OF OSTEOPATHIC MEDICINE

PIKEVILLE, KY

NCIF acted as CDE providing
\$10,000,000 in tax credits

JUNE 2011