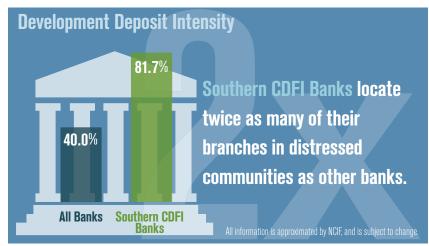

# How does the Southern CDFI Bank group compare to banks $_{80\%}$ across the U.S.?

Southern CDFI Banks score much higher relative to the median of all U.S. banks – and slightly higher than the CDFI Bank median. Since 2010, Southern CDFI Banks have increased their DDI by outperforming the All U.S. Bank median by locating twice as many of their branches in distressed communities.

Data as of 12/31/2014 from NCIF SPM Metrics

These results corroborate long-term trends of mission-oriented banks having above-median branch concentrations in LMI areas by an increase of almost 21% since 2011.

- Consistent with the mission of being a CDFI, Southern CDFI Banks have a high percentage of bank branches in low- and moderate-income (LMI) census tracts. At the median, the DDI is the same for Southern CDFI Banks and All CDFI banks, although the median DDI for Southern CDFI Banks was lower in the past.
- In 2013, there was a significant increase of branches in these areas, with an increase in DDI% of the median bank by 22.8%.
- Under the NCIF Social Performance Metrics, DDI scores of above 50% are over the threshold for superior impact, and CDFI Banks have met that standard over the past 4 years.
- From 2013 to 2014, Southern CDFI Banks remained consistently strong slightly outperforming the greater CDFI Bank peer group. The performance of Southern CDFI Banks compared to All U.S. Banks has been significantly higher from 2011 to 2014 consistent with the mission focus of CDFI banks.