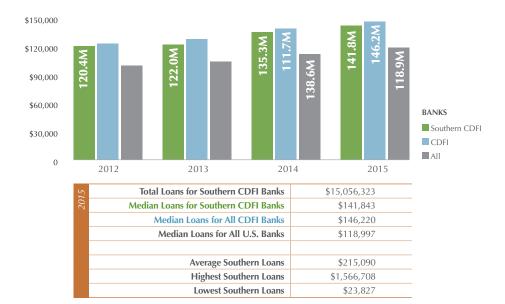

#### b. Median Total Loans (\$000)

Southern CDFI Banks have experienced an increase in their median total loans by 4.8% compared to YE2014, growing from \$135.3 million to \$141.8 million. This growth rate is slightly lower than CDFI Banks and the U.S. banking sector, growing at 5.5% and 6.5%, respectively.