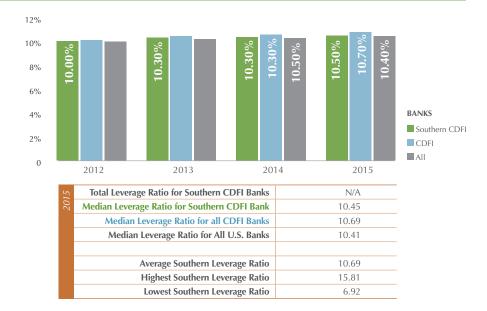

### j. Median Tier 1 Leverage Ratio (%)

While the entire banking industry has sought to increase capital adequacy in response to a changing regulatory environment, all three categories have maintained Leverage Ratios around 10% over the past 4 years with small changes.