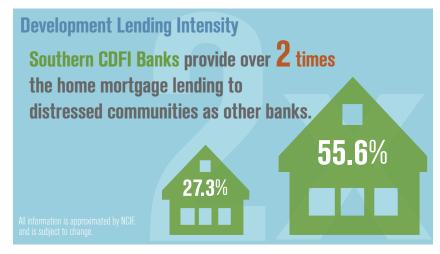

Southern CDFI Banks as a group had significant growth of DLI-HMDA in 2014, demonstrating an increase in lending activity to underserved communities in the past 5 years. Southern CDFI Banks provide approximately twice as many loans in underserved communities as compared to the median of All U.S. Banks.

- Based on analysis of 2013 privately-reported lending data from 24 reporting banks, the median DLI – for all Loans for the banks – is 63.6%. This analysis confirms that over half the reported lending activity took place within underserved communities. We expect this will be the same for the Southern Banks, demonstrating a strong focus in LMI census tracts.
- Southern CDFI Banks have a Development Lending Intensity-HMDA consistent with the median for All CDFI Banks and significantly higher than that of the All U.S. Banks median.
- The median DLI-HMDA for Southern CDFIs has increased more than 16% from 2013 to 2014. In 2014, this peer group got very close to the median CDFI DLI.
- For Southern CDFI Banks in 2014, DLI-HMDA remains an insightful indicator of their impact, as a median of 31.4% of their lending was HMDA reported.
- DLI scores higher than 40% are over the threshold for superior impact. Southern
   CDFIs have been historically close to that threshold and quickly exceeded it in 2014.