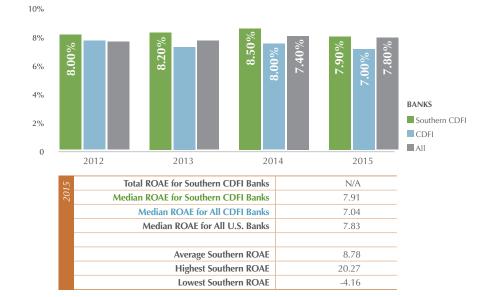

### h. Median Return on Average Equity (ROAE) (%)

Median ROAE for Southern CDFI Banks continued to outperform the median for the CDFI Banks as a whole and was consistent with the larger banking sector.

During 2015, there was a decline in the median ROAE values across all groups. Southern CDFIs had a decline of 6.7% – CDFIs declined 4.9% and All U.S. Banks declined 1.5%.