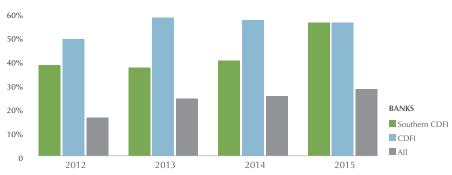

#### m. Development Deposit Intensity (DDI) (%)

**Development Deposit Intensity (DDI)** is a core NCIF Social performance metric. NCIF considers branch location to be an important marker of a bank's relationship with its community as demonstrated by research evidence, including NCIF's 2015 study *The Impact of Financial Products and Services on Quality of Life.* Banks offer a range of products and services in communities beyond lending, and proximity to a branch location can be an important factor allowing individuals and businesses in a community to benefit from these offerings.

# How does the Southern CDFI Bank group compare to banks $_{80\%}$ across the U.S.?

Southern CDFI Banks score much higher relative to the median of all U.S. banks – and slightly higher than the CDFI Bank median. Since 2010, Southern CDFI Banks have increased their DDI by outperforming the All U.S. Bank median by locating twice as many of their branches in distressed communities.

Data as of 12/31/2014 from NCIF SPM Metrics

These results corroborate long-term trends of mission-oriented banks having above-median branch concentrations in LMI areas by an increase of almost 21% since 2011.

- Consistent with the mission of being a CDFI, Southern CDFI Banks have a high percentage of bank branches in low- and moderate-income (LMI) census tracts. At the median, the DDI is the same for Southern CDFI Banks and All CDFI banks, although the median DDI for Southern CDFI Banks was lower in the past.
- In 2013, there was a significant increase of branches in these areas, with an increase in DDI% of the median bank by 22.8%.
- Under the NCIF Social Performance Metrics, DDI scores of above 50% are over the threshold for superior impact, and CDFI Banks have met that standard over the past 4 years.
- From 2013 to 2014, Southern CDFI Banks remained consistently strong slightly outperforming the greater CDFI Bank peer group. The performance of Southern CDFI Banks compared to All U.S. Banks has been significantly higher from 2011 to 2014 consistent with the mission focus of CDFI banks.