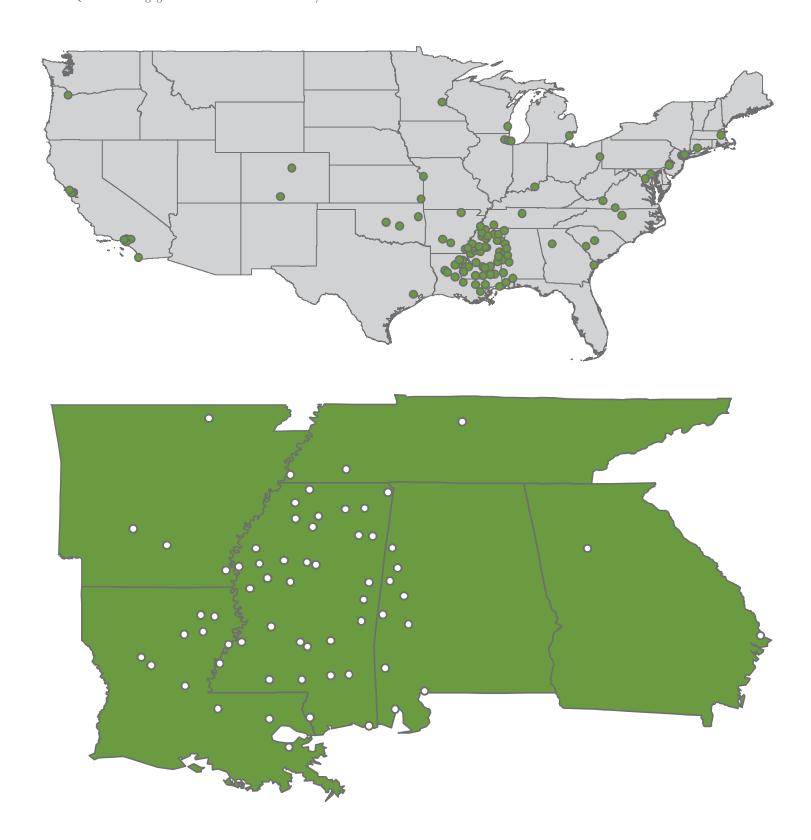

# DISTRIBUTION OF CDFI BANKS IN THE SIX SOUTHERN STATES

Prior to 2010, the CDFI banking sector was fairly dispersed across all major states in the country. Since then, many more community banks have become certified as CDFIs, with a significant presence in the South – especially in the Delta region. Apart from the fact that these CDFI banks are located in highly-distressed areas (hence eligible to get certified) several external and regulatory factors were also contributing factors for the increase in certifications. Access to low-cost capital under the Community Development Capital Initiative (CDCI) and exemptions under the Dodd-Frank/CFPB rules around Qualified Mortgages were two such external catalysts.

### **EXECUTIVE SUMMARY**

The number of Southern banks receiving their CDFI certification continues to grow. Since 2010, the number of certified CDFI banks within the Southeast states has increased from 20 to 70 as of the second quarter of 2016. These 70 banks, mapped on Page 3, represent more than half of the current total CDFI banks in the United States. Southern CDFI banks indicated stronger financial metrics than the aggregate CDFI bank industry, as well as surpassed the trends within All U.S. Banks in several performance metrics.