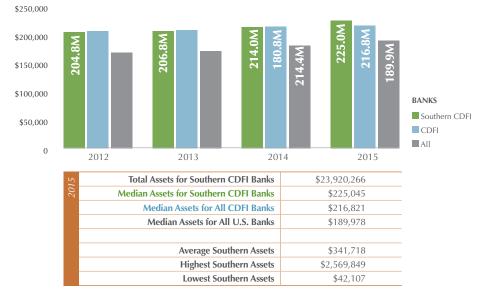

#### a. Median Total Assets (\$000)

Southern CDFI Banks have seen steady growth as a group over the past 4 years, with Median Total Assets growing by nearly \$20 million since YE2012.

Southern CDFI Banks have been consistently larger than the aggregate CDFI bank industry. In 2015, median assets for Southern CDFIs were \$8 million higher than the CDFI industry. The three groups showed similar growth patterns last year, with Southern CDFIs and All U.S Banks having a 5.1% growth rate and CDFI Banks a slower growth of 1.1%.