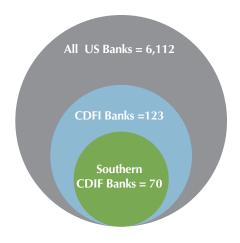

### **PREFACE**

As of Q2 2016, there were 123 banks in the U.S. certified as Community Development Financial Institutions (CDFI Banks). As of the end of 2015, these 123 institutions had an aggregate Total Assets of \$39.7 billion. Of these 123 banks, 85 were active in 2010 with a Total Assets of \$25.9 billion at that time. Further, of the 123 CDFI banks, over half (57%) are located within just 6 southern states.

Banks in the six states of Alabama, Arkansas, Georgia, Louisiana, Mississippi and Tennessee (collectively called Southern CDFI Banks, in this document) have experienced the strongest growth of 3.5 times – increasing from 20 to 70 between 2010 and Q2 2016, with total assets increasing from \$8.9 billion to \$23.9 billion over the same period.