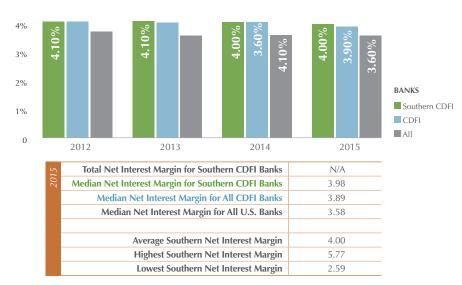

### f. Median Net Interest Margin (%)

The Southern CDFI Banks have maintained the highest Net Interest Margin in the industry, with a median of 3.98%.

This metric has remained relatively flat in the past 2 years and has been almost identical to CDFI banks. Southern Banks had an NIM in 2015 11% higher than All U.S. Banks.