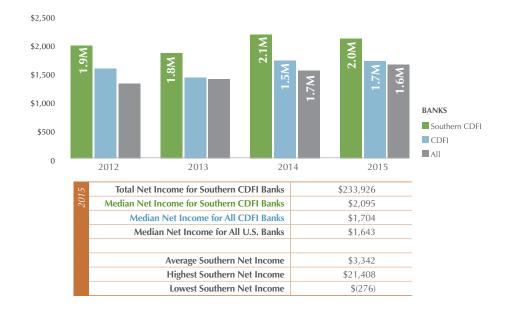

#### e. Median Net Income (\$000)

Median Net Income remained stable and positive for Southern CDFI Banks, with a minor decrease of 3.2% during the year. CDFI Banks also experienced a slight decrease of 0.2%, while All U.S. Banks experienced a median increase of 7.2%. Southern CDFIs continue to be the group with highest Median Net Income values despite a slight decrease last year.

Southern CDFIs earned median incomes of \$2.09 million during 2015. Of the 70 Southern CDFIs, only 2 banks (3%) were not profitable.