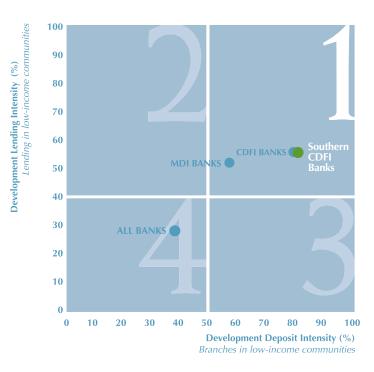

### p. Quadrant Analysis: Comprehensive Impact of Lending and Branch Presence

- The Quadrant Analysis combines DLI and DDI into an additional metric to capture overall concentration in the community, recognizing that banks interact with their communities through lending as well as other products and services operated out of branches.
- In 2014, Southern CDFI Banks as a group median were located in Quadrant 1 with coordinates (81.67%, 55.55%). This is a laudable achievement of the Southern CDFI Banks, which have a strong commitment to underserved communities. Southern CDFI Banks have comparable impact to the CDFI Bank industry as a whole.