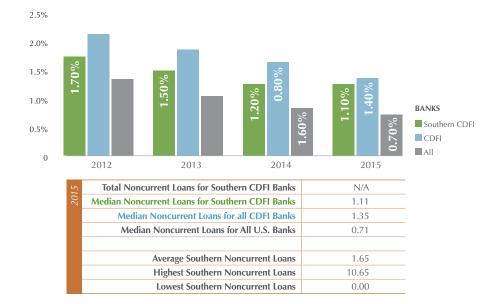

### k. Median Noncurrent Loans to Total Loans Ratio (%)

The Noncurrent Loans ratio for Southern CDFI Banks is comparable to the All CDFI Bank median, at 1.11%.

Since 2012, the asset quality has improved for the three groups. From 2014 to 2015, CDFI Banks and All U.S Banks show a strong decrease of 17.1% and 14.4% respectively, while Southern Banks remained stable.