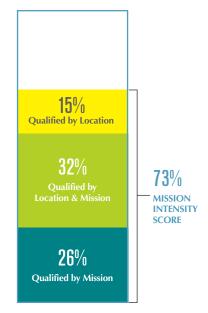

### o. Mission Intensity - Analysis of Lending Data from 24 Partners

NCIF uses loans originated as a marker of a bank's interaction with its community. Mission Intensity considers the overall impact by: 1) location in qualified census tract or 2) supporting the bank's mission, as identified by the bank. Based on the analysis of 2013 data from 24 reporting banks, the Mission Intensity for the banks is 73%. This number indicates that not only are these banks generating a significant concentration of loans in LMI areas (63.6%), but also are meeting the specific needs of their local communities.

Mission categories selected by the banks have included loans provided to LMI borrowers, minority borrowers, women-owned-business borrowers, arts and culture centers, tribal nation borrowers, clean energy facilities, and much more. This combination of location-based and programmatic-mission-focused lending is NCIF's metric of Mission Intensity.