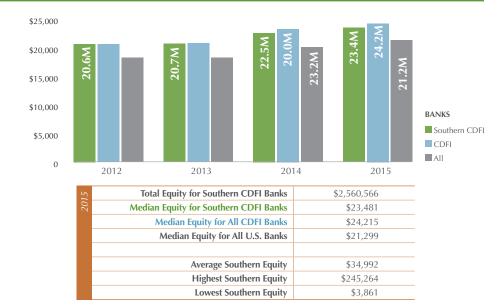

### d. Median Total Equity Capital (\$000)

All groups have shown continued growth in their capital bases, with CDFI Banks having the highest median total capital – \$24.4 million at YE2015. Southern CDFIs have similar capital bases as of CDFIs since 2012.