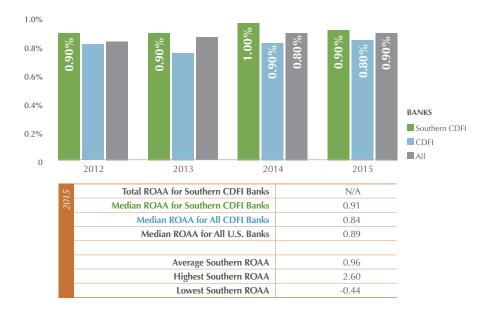

#### g. Median Return on Average Assets (ROAA) (%)

Median ROAA for Southern Banks fell slightly from 0.96% in 2014 to 0.91% in 2015. However, this remains higher than the median ROAA for CDFI Banks (0.84%) and for All U.S. Banks (0.89%). This has been the case consistently since 2012.

Further, earnings ability remained robust in 2015, with Median ROAA for this cohort of 0.91% compared to 0.89% for All U.S. Banks and 0.84% for All CDFI Banks. This is a great achievement as it shows that the peer group continues to strive to increase operational efficiency in 2015 in spite of current regulatory pressures. The banking industry has faced tough interest rate conditions in the past couple years, which has resulted in lower Net Interest Margins. Southern CDFI Banks have maintained the highest median numbers compared to CDFI Banks and All U.S. Banks.