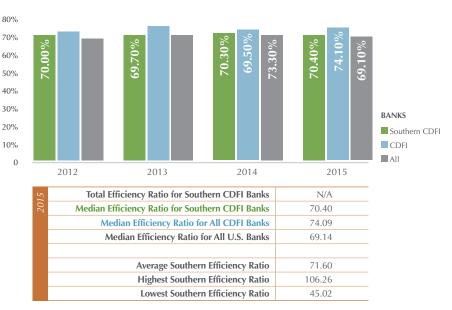

### i. Median Efficiency Ratio (%)

Consistent with higher profitability, Southern CDFIs have a strong efficiency ratio of 70.4% compared to 74.1% for All CDFI Banks and 69.1% for All U.S. Banks. This indicates they have managed to balance operating performance with their social orientation.

The median efficiency ratios stayed relatively the same for every group during 2015 compared to 2014.