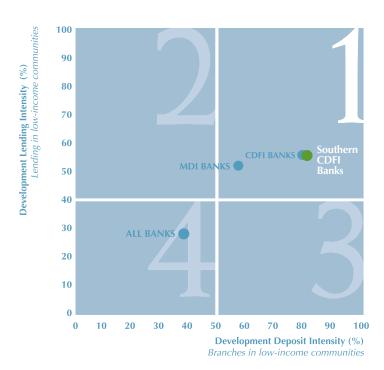

#### **Social Performance Metrics**

NCIF's Social Performance Metrics (SPM) validate that Southern CDFI Banks are a high-impact group from the perspective of social performance as well. When evaluating CDFI banks across the country and the southeastern states certified as of Q2 2016, Southern CDFI Banks provided a median of 55.55% of their 2014 HMDA-reported loans and located 81.67% of their median branches in underserved communities. The high social impact of this peer group makes them a Quadrant 1 group – outperforming All U.S. Banks and making their impact comparable to the total CDFI Industry.

### p. Quadrant Analysis: Comprehensive Impact of Lending and Branch Presence

- The Quadrant Analysis combines DLI and DDI into an additional metric to capture overall concentration in the community, recognizing that banks interact with their communities through lending as well as other products and services operated out of branches.
- In 2014, Southern CDFI Banks as a group median were located in Quadrant 1 with coordinates (81.67%, 55.55%). This is a laudable achievement of the Southern CDFI Banks, which have a strong commitment to underserved communities. Southern CDFI Banks have comparable impact to the CDFI Bank industry as a whole.