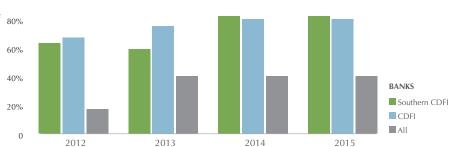

- Based on analysis of 2013 privately-reported lending data from 24 reporting banks, the median DLI – for all Loans for the banks – is 63.6%. This analysis confirms that over half the reported lending activity took place within underserved communities. We expect this will be the same for the Southern Banks, demonstrating a strong focus in LMI census tracts.
- Southern CDFI Banks have a Development Lending Intensity-HMDA consistent with the median for All CDFI Banks and significantly higher than that of the All U.S. Banks median.
- The median DLI-HMDA for Southern CDFIs has increased more than 16% from 2013 to 2014. In 2014, this peer group got very close to the median CDFI DLI.
- For Southern CDFI Banks in 2014, DLI-HMDA remains an insightful indicator of their impact, as a median of 31.4% of their lending was HMDA reported.
- DLI scores higher than 40% are over the threshold for superior impact. Southern
   CDFIs have been historically close to that threshold and quickly exceeded it in 2014.