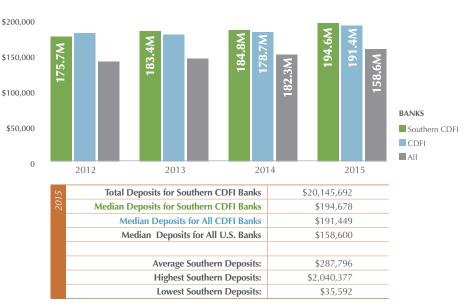

### c. Median Total Deposits (\$000)

The median total deposits continued its upward trend for Southern CDFI Banks in 2015 and continues to exceed median values of All CDFI Banks and All U.S. Banks.

Median deposits increased 5.3% between 2014 and 2015 – from \$184.8 million to \$194.6 million – compared to an increase of 5.0% by CDFI Banks and 5.2% by All U.S. Banks.

Key Financial Highlights Southern CDFIs Comparison 2010-2015

|                                     | 2010    | 2015     |
|-------------------------------------|---------|----------|
| Active Southern CDFI Bank Count #   | 20      | 70       |
| Total Assets (\$000)                | \$8.9 B | \$23.9 B |
| Total Deposits (\$000)              | \$7.3 B | \$20.1 B |
| Total Net Income (\$000)            | \$43.2M | \$233.9M |
| Net Interest Margin (%) – Median    | 4.35    | 3.98     |
| ROAA (%) – Median                   | 0.50    | 0.91     |
| ROAE (%) – Median                   | 5.32    | 7.91     |
| Non-current Loans/Loans(%) – Median | 2.32    | 1.11     |
| Median Tier 1 Leverage Ratio        | 8.87    | 10.45    |